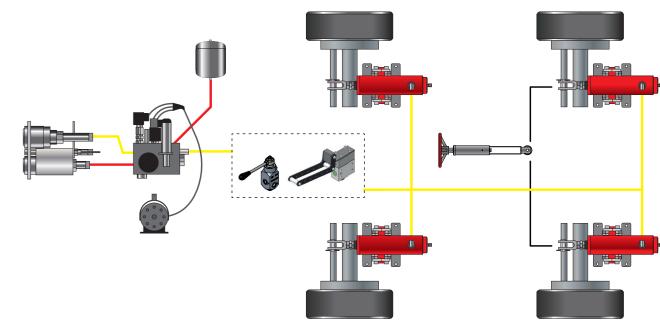

**HYDRAULIC BRAKING** 

TANK SUPPORTS

ACCESSORIES

CORRUGATED SHEATHS

JOINTS

**SIVAT** has access to the entire **KNORR** and **WABCO** catalogues, as well as to their experience and support, in order to provide the most efficient solutions.

### KNORR-BREMSE ((K))

brake system

PEDAL DISTRIBUTOR

HAND DISTRIBUTOR

PNEUMATIC-HYDRAULIC CORRECTOR

**WABCO** 

Mobilizing Vehicle Intelligence

TRAILER COMMAND VALVE