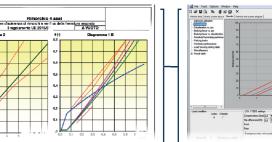

SIVAT is equipped with all the pneumatic, hydraulic and electronic equipment necessary for the carrying out of static and dynamic tests for the certification of all types of industrial and agricultural vehicles:

- Tractor unit simulators for static testing
- Tractor unit simulators for dynamic testing
- Data-acquisition systems for the recording and analysis of results from static and dynamic tests

get in touch with u/