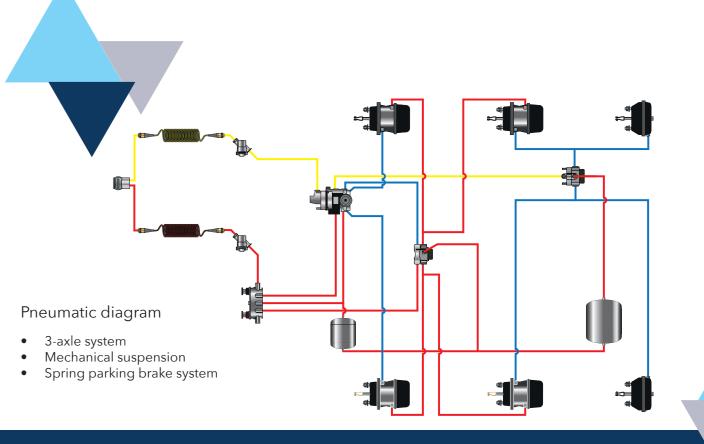

#### Pneumatic diagram

- 4-axle system
- Pneumatic braking system
- Spring-cylinder parking brake

A wide range of readily available products to respond to all client requirements in the manufacturing of their vehicles.