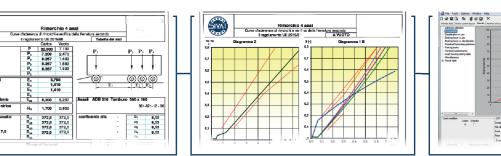

SIVAT is equipped with all the pneumatic, hydraulic and electronic equipment necessary for the carrying out of static and dynamic tests for the certification of all types of industrial and agricultural vehicles:

- Tractor unit simulators for static testing
- Tractor unit simulators for dynamic testing
- Data-acquisition systems for the recording and analysis of results from static and dynamic tests

get in touch with u/